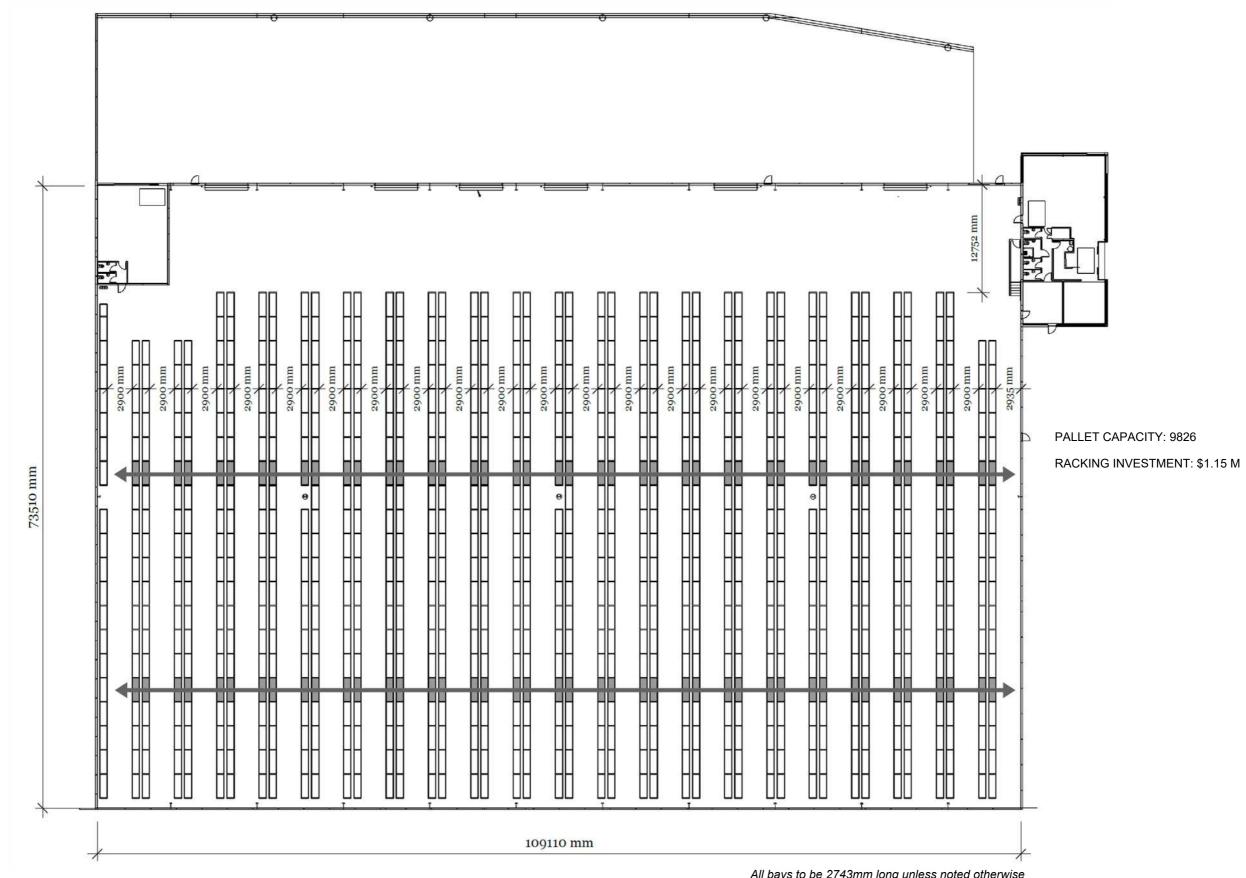

# SAMPLE SPACEFIT

All bays to be 2743mm long unless noted otherwise Design subject to fire report and site measure

NH, MB DESCRIPTION

Plan View - Scale 1:500 @ A3 Project Name

PROJECT NO. 245.170 PROJECT

ISSUE MM.DD.YY

# SAMPLE SPACEFIT

PALLET SIZE: 1200W x 1000D x 1400H