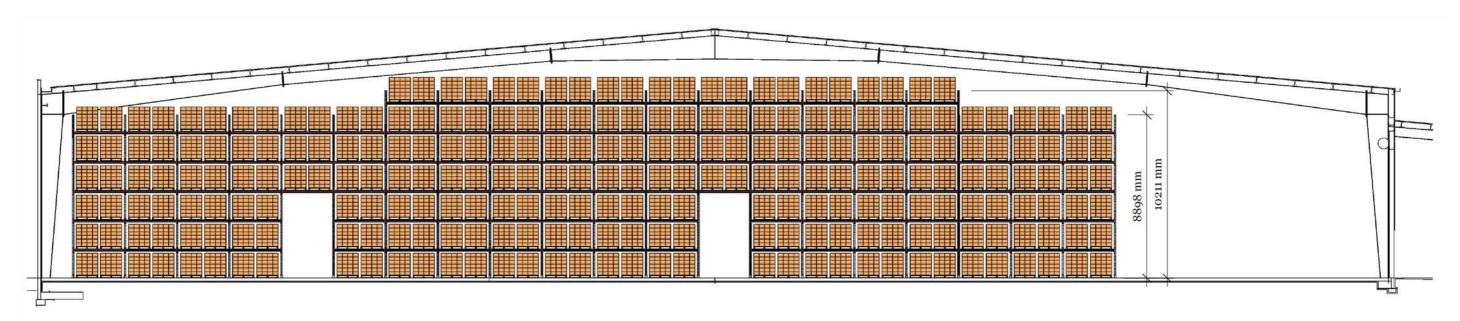

# SAMPLE SPACEFIT

All bays to be 2743mm long unless noted otherwise Design subject to fire report and site measure

NH, MB DESCRIPTION

Plan View - Scale 1:500 @ A3 Project Name

PROJECT NO. 245.170 PROJECT

ISSUE MM.DD.YY

# SAMPLE SPACEFIT

PALLET SIZE: 1200W x 1000D x 1400H